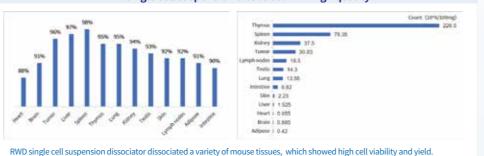

### RWD single cell suspension dissociator—High quality

RWD single cell suspension dissociator dissociated a variety of mouse tissues, which showed high cell viability and yield.