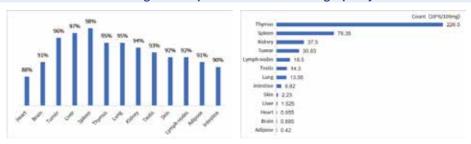

### RWD single cell suspension dissociator—High quality

RWD single cell suspension dissociator dissociated a variety of mouse tissues, which showed high cell viability and yield.