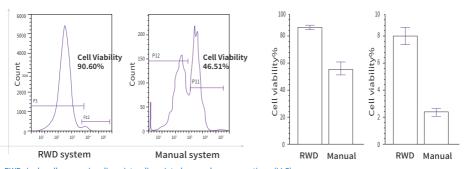

# RWD single cell suspension dissociator—Superior to manual Cell Viability Cell Viability 46.51% 90.60% 10° 10° 10° 10° 10° 10° RWD system Manual system RWD Manual RWD Manual

RWD single cell suspension dissociator dissociated mouse lung cancer tissue(LLC), cell viability and yield were better than manual dissociation.

### RWD single cell suspension dissociator—Superior to manual

RWD single cell suspension dissociator dissociated mouse lung cancer tissue(LLC), cell viability and yield were better than manual dissociation.