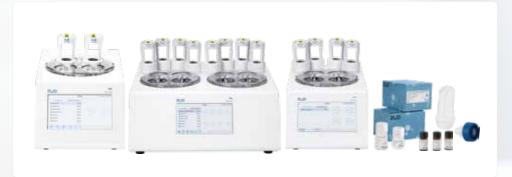

# **Technical Parameters**

DSC-410 DSC-810 Channels 37°C Temperature 0~4000rpm Speed Sample Volume 20~4000mg Buffer Volume 0.3-10mL Screen 7 inches, touch screen Default programs+custom programs+500 storable programs **User Programs** 9 kg 18 kg Weight 10.3 kg 215\*380\*190 mm 215\*380\*190 mm 415\*381\*256 mm Dimensions (W\*D\*H)

# **Technical Parameters**

CONTRIBUTE WISDOM AND STRENGTH TO THE IMPROVEMENT OF QUALITY

|                    | DSC-200                                                | DSC-410        | DSC-810        |
|--------------------|--------------------------------------------------------|----------------|----------------|
| Channels           | 2                                                      | 4              | 8              |
| Temperature        | 37°C                                                   |                |                |
| Speed              | 0~4000rpm                                              |                |                |
| Sample Volume      | 20~4000mg                                              |                |                |
| Buffer Volume      | 0.3-10mL                                               |                |                |
| Screen             | 7 inches,touch screen                                  |                |                |
| User Programs      | Default programs+custom programs+500 storable programs |                |                |
| Weight             | 9 kg                                                   | 10.3 kg        | 18 kg          |
| Dimensions (W*D*H) | 215*380*190 mm                                         | 215*380*190 mm | 415*381*256 mm |

# Order Information

| Cat No. | Product Description                | Specification |
|---------|------------------------------------|---------------|
| DSC-200 | Single Cell Suspension Dissociator | 2 channels    |
| DSC-410 | Single Cell Suspension Dissociator | 4 channels    |
| DSC-810 | Single Cell Suspension Dissociator | 8 channels    |
| SCT-25  | Tissue Processing Tube             | 25 pcs/box    |
| SCT-100 | Tissue Processing Tube             | 100 pcs/box   |
| HJ-400  | Heating Jacket                     | 4 pcs/box     |

# Tissue processing tube

- Independent package, safe and sterile
- Sample volume:20-4000mg
- Buffer volume: 0.3-10mL

| Cat No. | Product Description                | Specification |
|---------|------------------------------------|---------------|
| DSC-200 | Single Cell Suspension Dissociator | 2 channels    |
| DSC-410 | Single Cell Suspension Dissociator | 4 channels    |
| DSC-810 | Single Cell Suspension Dissociator | 8 channels    |
| SCT-25  | Tissue Processing Tube             | 25 pcs/box    |
| SCT-100 | Tissue Processing Tube             | 100 pcs/box   |
| HJ-400  | Heating Jacket                     | 4 pcs/box     |