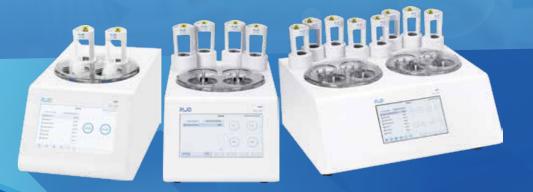

# **Technical Parameters**

DSC-410 DSC-810 Channels 37°C Temperature 0~4000rpm Speed Sample Volume 20~4000mg Buffer Volume 0.3-10mL Screen 7 inches, touch screen Default programs+custom programs+500 storable programs **User Programs** 9 kg 18 kg Weight 10.3 kg 215\*380\*190 mm 215\*380\*190 mm 415\*381\*256 mm Dimensions (W\*D\*H)

# **Technical Parameters**

CONTRIBUTE WISDOM AND STRENGTH TO THE IMPROVEMENT OF QUALITY

|                    | DSC-200                                                | DSC-410        | DSC-810        |
|--------------------|--------------------------------------------------------|----------------|----------------|
| Channels           | 2                                                      | 4              | 8              |
| Temperature        | 37°C                                                   |                |                |
| Speed              | 0~4000rpm                                              |                |                |
| Sample Volume      | 20~4000mg                                              |                |                |
| Buffer Volume      | 0.3-10mL                                               |                |                |
| Screen             | 7 inches,touch screen                                  |                |                |
| User Programs      | Default programs+custom programs+500 storable programs |                |                |
| Weight             | 9 kg                                                   | 10.3 kg        | 18 kg          |
| Dimensions (W*D*H) | 215*380*190 mm                                         | 215*380*190 mm | 415*381*256 mm |