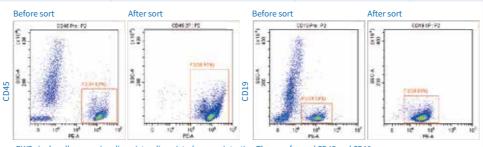

# RWD single cell suspension dissociator—Magnetic beads cell sorting Before sort After sort Before sort After sort One 19 P2 One

RWD single cell suspension dissociator dissociated mouse intestine. Then performed CD45 and CD19 cell sorting experiments respectively, which both showed high purity.