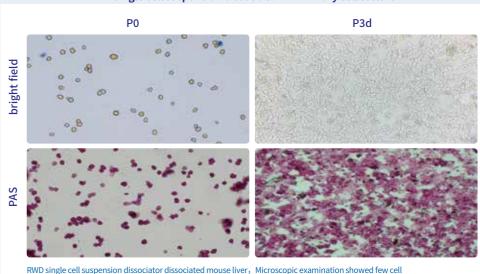

# RWD single cell suspension dissociator—Primary cell culture

clumps and cell debris, PAS staining showed good adhesion growth on 3d of cell culture.

## RWD single cell suspension dissociator—Primary cell culture

PAS bright field

Both Field

RWD single cell suspension dissociator dissociated mouse liver,Microscopic examination showed few cell clumps and cell debris,PAS staining showed good adhesion growth on 3d of cell culture.